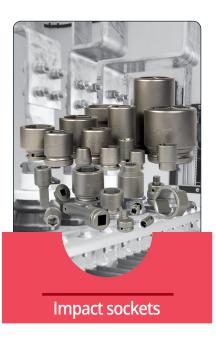

#### **MOMENTO**

Power socket inserts are the vital link between screwdriver and screw connection. MOMEN-TO has been specialising in their production for 70 years.